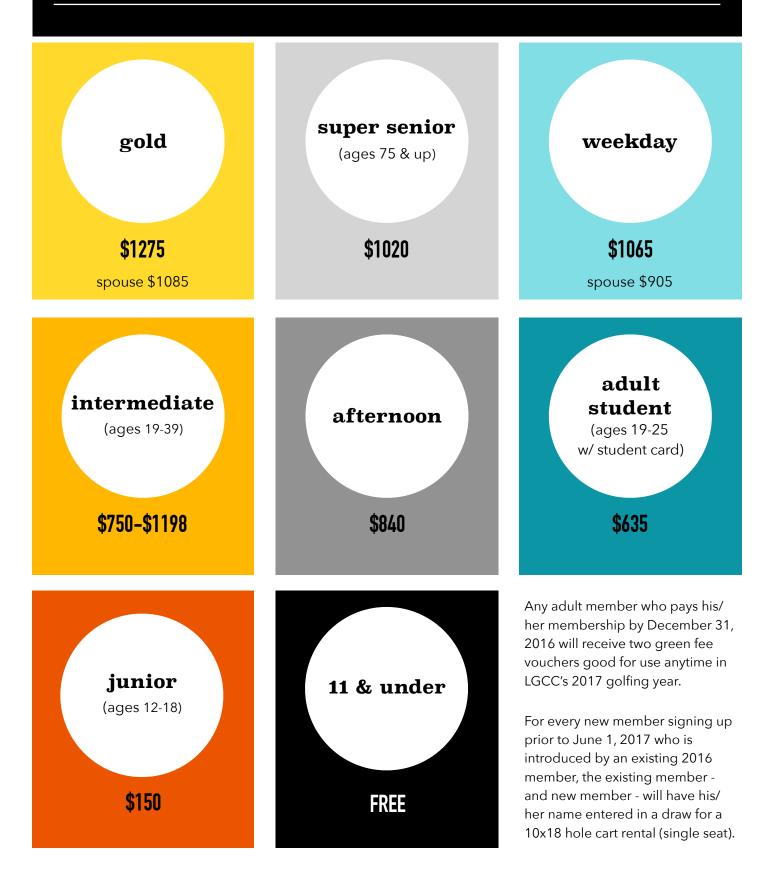

## **2017 Membership Fees**

## **Membership Descriptions**

| gold          | unrestricted tee times                                                                                                                                     |
|---------------|------------------------------------------------------------------------------------------------------------------------------------------------------------|
| super senior  | unrestricted tee times;<br>age discount (20% off gold) for anyone 75 years of age anytime in 2017                                                          |
| weekday       | unrestricted tee times - weekdays only;<br>\$25 for 18 holes and \$15 for 9 holes to play weekend or statutory holiday golf                                |
| intermediate  | book anytime; an intermediate member must be under 40 years of age in 2016<br>\$750 for ages 19 - 25 and an additional \$32 per year up to 39 years of age |
| afternoon     | unrestricted tee times after 1pm;<br>\$25 for 18 holes and \$15 for 9 holes to play any other time                                                         |
| adult student | unrestricted tee times;<br>must have a valid student card and be under the of age of 25                                                                    |
| junior        | a junior member must be 12 - 18 years of age in 2017<br>some tee time restrictions apply; see website for more details                                     |
| 11 & under    | Children 11 & under play free if they register with the club;<br>can only play with adult family member                                                    |