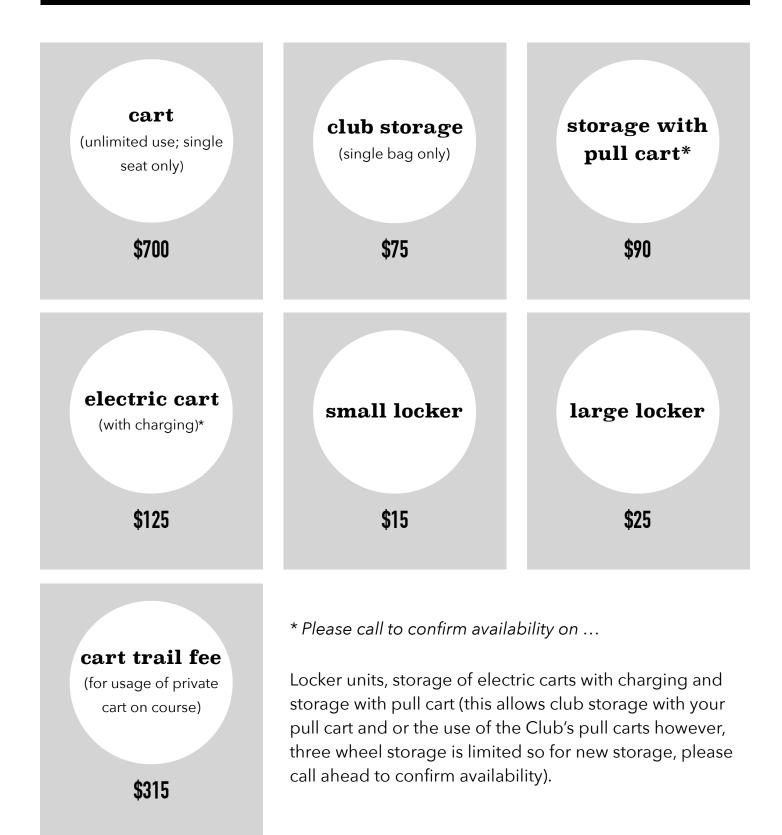

o 39 years of age |
| afternoon     | unrestricted tee times after 1pm;<br>\$25 for 18 holes and \$15 for 9 holes to play any other time                                                         |
| adult student | unrestricted tee times;<br>must have a valid student card and be under the of age of 25                                                                    |
| junior        | a junior member must be 12 - 18 years of age in 2017<br>some tee time restrictions apply; see website for more details                                     |
| 11 & under    | Children 11 & under play free if they register with the club;<br>can only play with adult family member                                                    |

Members have a 7 day booking window in Tee-On.

## **Additional Value Items**